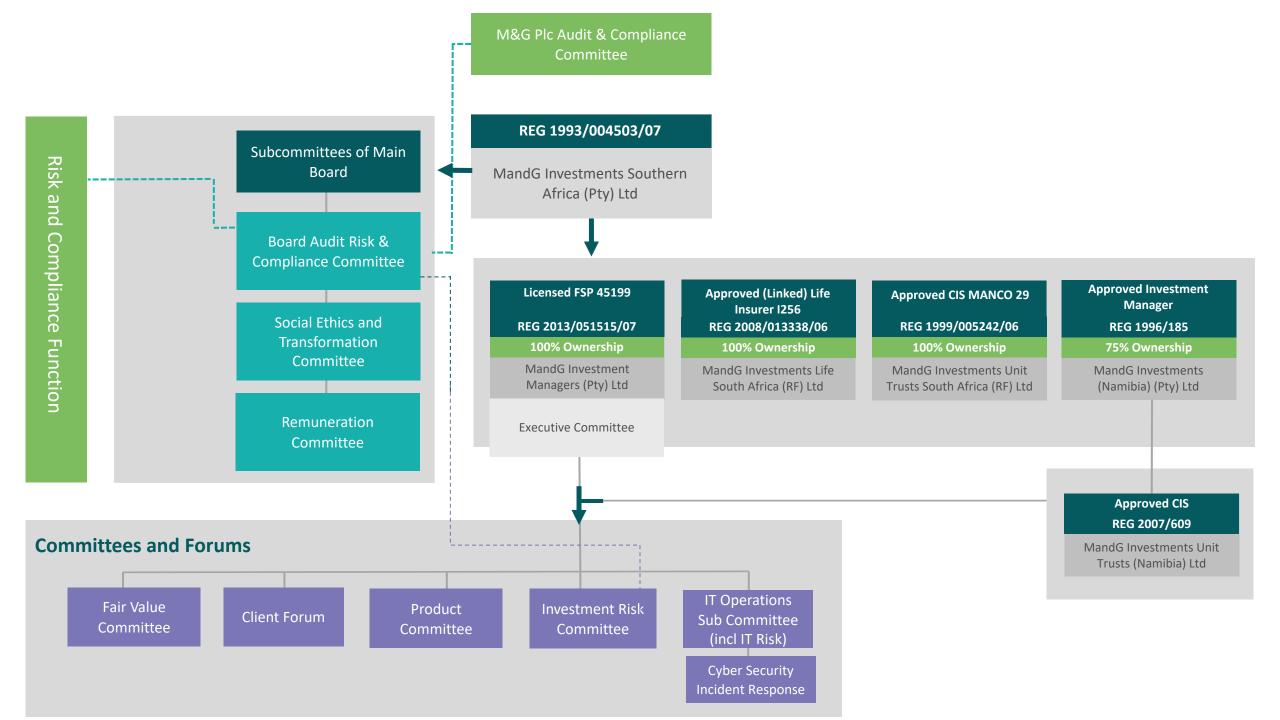

# Investments CORPORATE GOVERNANCE

February 2023



# MandG Investments Southern Africa (Pty) Ltd Board

| Title | Name                   | Role                           | Position                      |
|-------|------------------------|--------------------------------|-------------------------------|
| Mr    | Graham Mason           | Chair – Non Executive Director | Shareholder Nominee (M&G)     |
| Mr    | Chris Sickle           | Executive Director             | Chief Executive Officer       |
| Mr    | Linda Yanta            | Non Executive Director         | Independent Director          |
| Dr    | Subithra Moodley-Moore | Non Executive Director         | Independent Director          |
| Mr    | Bruce Grater           | Non Executive Director         | Independent Director          |
| Mr    | Sello Moloko           | Non Execut